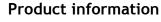

## Description

The camRade camStrap Standard with Sony "Cam-C" clips is an adjustable camera strap constructed of rugged black nylon with a non-slip suede pad. It is curved to contour comfortably to the user's shoulder and neck. The padding reduces strain from even the heaviest loads, ensuring a minimum of stress during your activities.

By using an easy clip-on system with Sony-type stainless steel connectors, the strap can quickly and safely be attached to the camera or camcorder.

Note: The camRade camStrap Standard clips do not fit certain Panasonic cameras