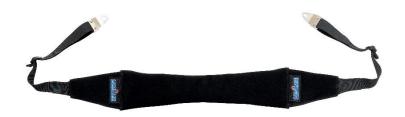

## Description

The camRade camStrap Standard with Sony "Cam-C" clips is an adjustable camera strap constructed of rugged black nylon with a non-slip suede pad. It is curved to contour comfortably to the user's shoulder and neck. The padding reduces strain from even the heaviest loads, ensuring a minimum of stress during your activities.

By using an easy clip-on system with Sony-type stainless steel connectors, the strap can quickly and safely be attached to the camera or camcorder.

Note: The camRade camStrap Standard clips do not fit certain Panasonic cameras

## **Key features**

- · Compatible with most ENG-style cameras
- Foam padded suede strap for maximum comfort
- Adjustable to operator height
- Holds extra-heavy loads
- Fail-safe stainless steel Cam-C clip
- Quick and easy attachment to the camera
- · Compatible with most Vocas top handles