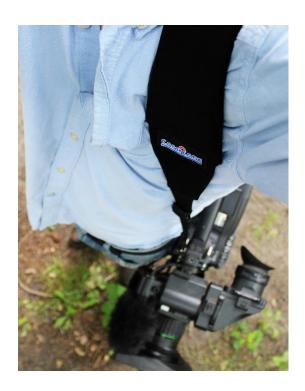

## Description

The camRade camStrap Standard with Sony "Cam-C" clips is an adjustable camera strap constructed of rugged black nylon with a non-slip suede pad. It is curved to contour comfortably to the user's shoulder and neck. The padding reduces strain from even the heaviest loads, ensuring a minimum of stress during your activities.

## **Key features**

- · Compatible with most ENG-style cameras
- Foam padded suede strap for maximum comfort
- Adjustable to operator height
- Holds extra-heavy loads
- Fail-safe stainless steel Cam-C clip
- Quick and easy attachment to the camera
- · Compatible with most Vocas top handles