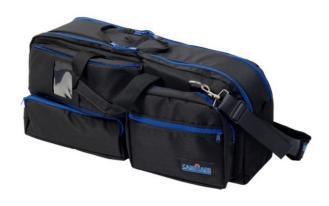

### Description

The camBag 750 - Black is a compact, soft padded and lightweight camera bag that fits a professional ENG/documentary style camera up to 75 cm/ 29.5 inch, including accessories.

The camBag is made of water resistant 1000 denier Cordura® nylon with reinforced sides. This creates a solid frame that protects your gear in the most extreme conditions.

To accommodate all necessary accessories, this bag has various pockets and compartments on both the inside and the outside. Suede padded hand grips and a removable shoulder strap allow you to carry the bag comfortably in any situation. A flap with zipper on the back of the bag allows you to attach it securely to a trolley.

#### **Key features**

- Suited for various camcorders up to 75 cm and 29.5 inch
- Water-resistant 1000 denier Cordura® exterior
- Reinforced sides with soft padded interior for maximum protection
- Separate pockets for additional accessories
- Padded suede shoulder strap and handles for optimum carrying comfort
- Flap with zipper on back for easy attachment to trolley
- Strong, high quality YKK® zippers
- Handmade in France, Europe
- 5 year warranty