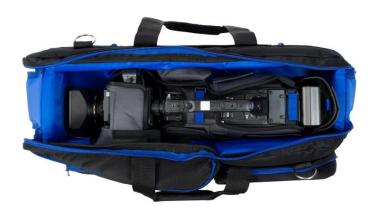

### Description

The camBag 750 - Black is a compact, soft padded and lightweight camera bag that fits a professional ENG/documentary style camera up to 75 cm/ 29.5 inch, including accessories.

The camBag is made of water resistant 1000 denier Cordura® nylon with reinforced sides. This creates a solid frame that protects your gear in the most extreme conditions.

To accommodate all necessary accessories, this bag has various pockets and compartments on both the inside and the outside. Suede padded hand grips and a removable shoulder strap allow you to carry the bag comfortably in any situation. A flap with zipper on the back of the bag allows you to attach it securely to a trolley.

The camBag 750 has a reinforced viewfinder section that protects it from damage and a double zippered lid which closes in the middle of the bag for quick and easy access. Due to the design of this bag it's possible to keep most matteboxes on the camera during storage or transportation.