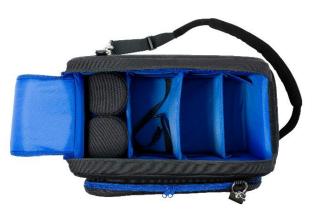

This bag has double (blue) YKK<sup>®</sup> zippers that open the top flap in one easy pull. The soft-padded interior includes removable dividers which make it easy to arrange the main compartment into sections to fit your requirements. Carry the bag with the included comfortable padded shoulder strap, the soft handle, or transport it safely on a trolley. (The zippered opening on the back of the bag allows you to attach it securely to a trolley).

On the front of the bag you'll find a large pocket for your cables and accessories. Inside, two mesh pockets (made of waterproof material) make it easy to store smaller items and documents. A cinch strap in the main compartment keeps your camera secured during transportation. The bottom of the bag is equipped with a protective armored plate, covered by a waterproof non-slip cover. Together with the reinforced inserts this provides a rigid lightweight frame which safeguards your camera equipment in any situation.

## Key features

- Suited for professional cinema style cameras up to 47 cm and 18.5 inches
- Made of 1000 denier Cordura<sup>®</sup> fabric
- Reinforced inlays and soft padded interior for maximum protection
- Strong, high quality YKK<sup>®</sup> zippers
- Separate pockets for additional accessories
- Padded handle on top and sides and padded suede shoulder strap for optimum carrying comfort
- Back flap with zipper for easy attachment to trolley
- 3 Adjustable dividers to customize interior layout
- 5 Year warranty