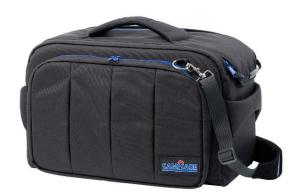

## Description

The run&gunBag Cinema is especially designed for professional cinema style cameras up to 47 cm and 18.5 inches. Due to the extra height in the design of this bag, it's possible to stow away the camera with top handle, baseplate and rods attached. This way you can safely transport your camera, completely assembled, ready for action!

This bag has double (blue) YKK<sup>®</sup> zippers that open the top flap in one easy pull. The soft-padded interior includes removable dividers which make it easy to arrange the main compartment into sections to fit your requirements. Carry the bag with the included comfortable padded shoulder strap, the soft handle, or transport it safely on a trolley. (The zippered opening on the back of the bag allows you to attach it securely to a trolley).

On the front of the bag you'll find a large pocket for your cables and accessories. Inside, two mesh pockets (made of waterproof material) make it easy to store smaller items and documents. A cinch strap in the main compartment keeps your camera secured during transportation. The bottom of the bag is equipped with a protective armored plate, covered by a waterproof non-slip cover. Together with the reinforced inserts this provides a rigid lightweight frame which safeguards your camera equipment in any situation.

## Key features

- Suited for professional cinema style cameras up to 47 cm and 18.5 inches
- Made of 1000 denier Cordura<sup>®</sup> fabric
- Reinforced inlays and soft padded interior for maximum protection
- Strong, high quality YKK<sup>®</sup> zippers
- Separate pockets for additional accessories
- Padded handle on top and sides and padded suede shoulder strap for optimum carrying comfort
- Back flap with zipper for easy attachment to trolley
- 3 Adjustable dividers to customize interior layout
- 5 Year warranty