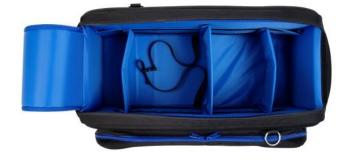

The soft-padded interior includes removable dividers which make it easy to arrange the main compartment into sections to fit your requirements. Carry the bag with the included comfortable padded shoulder strap, the soft handle, or transport it safely on a trolley. (The zippered opening on the back of the bag allows you to attach it securely to a trolley).

On the front of the bag you'll find a large pocket for your cables and accessories. Inside, two mesh pockets (made of waterproof material) make it easy to store smaller items and documents. A cinch strap in the main compartment keeps your camera secured during transportation. The bottom of the bag is equipped with a protective armored plate, covered by a waterproof non-slip cover. Together with the reinforced inserts this provides a rigid lightweight frame which safeguards your camera equipment in any situation.

## Key features

- Suited for professional cameras up to 60 cm and 23.6 inches
- Made of 1000 denier Cordura® fabric
- Reinforced inlays and soft padded interior for maximum protection
- Strong, high quality YKK<sup>®</sup> zippers
- Separate pockets for additional accessories
- Padded handle on top and side and padded suede shoulder strap for optimum carrying comfort
- Side flap with zipper for easy attachment to trolley
- 3 Adjustable dividers to customize interior layout
- 5 Year warranty