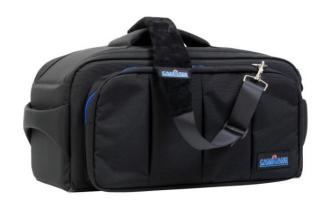

## Description

The run&gunBag Large is especially designed for professional cameras up to 60 cm and 23.6 inches (in length) and offers the possibility to safely transport your camera, completely assembled, ready for action!

This bag, has double YKK<sup>®</sup> zippers that open the top flap in one easy pull. Stow away your camera, accessories, tape, batteries, chargers, cables and tools in this easy to use, run&gunBag from camRade.

The soft-padded interior includes removable dividers which make it easy to arrange the main compartment into sections to fit your requirements. Carry the bag with the included comfortable padded shoulder strap, the soft handle, or transport it safely on a trolley. (The zippered opening on the back of the bag allows you to attach it securely to a trolley).