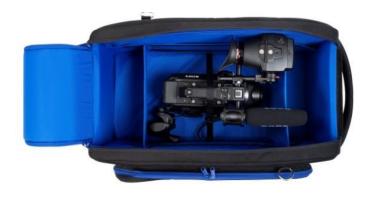

#### Description

The run&gunBag XL is especially designed for professional cameras up to 65 cm and 25.6 inches (in length) and offers the possibility to safely transport your camera, completely assembled, ready for action!

This bag has double (blue) YKK® zippers that open the top flap in one easy pull. Stow away your camera, accessories, tape, batteries, chargers, cables and tools in this easy to use run&gunBag from camRade.

The soft-padded interior includes removable dividers which make it easy to arrange the main compartment into sections to fit your requirements. Carry the bag with the included comfortable padded shoulder strap, the soft handle, or transport it safely on a trolley. (The zippered opening on the back of the bag allows you to attach it securely to a trolley).

On the front of the bag you'll find a large pocket for your cables and accessories. Inside, two mesh pockets (made of waterproof material) make it easy to store smaller items and documents. A cinch strap in the main compartment keeps your camera secured during transportation. The bottom of the bag is equipped with a protective armored plate, covered by a waterproof non-slip cover. Together with the reinforced inserts this provides a rigid lightweight frame which safeguards your camera equipment in any situation.