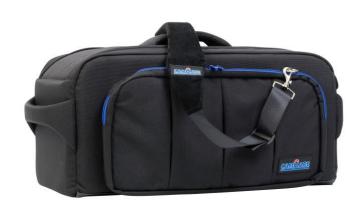

#### Description

The run&gunBag XL is especially designed for professional cameras up to 65 cm and 25.6 inches (in length) and offers the possibility to safely transport your camera, completely assembled, ready for action!

#### Key features

- Suited for professional cameras up to 65 cm and 25.6 inches
- Made of 1000 denier Cordura<sup>®</sup> fabric
- Reinforced inlays and soft padded interior for maximum protection
- Strong, high quality YKK® zippers
- Separate pockets for additional accessories
- Padded handle on top and sides and padded suede shoulder strap for optimum carrying comfort
- Side flap with zipper for easy attachment to trolley
- 3 Adjustable dividers to customize interior layout
- 5 Year warranty