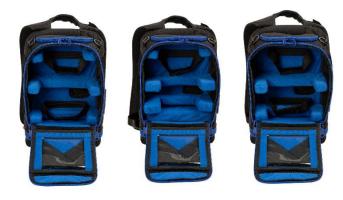

The run&gunBackpack MD offers a fitting solution for the LiveU LU500 & LU600, the Mobile Viewpoint Agile Airlink Duo and the TVU One.

Thanks to the diversity of bumpers (9) that are supplied with this bag you have maximum flexibility in the choice of devices, as well as freedom of movement during the shoot. Select the right combination of bumpers to secure the device you'll be using and fasten the elastic strap to keep everything safely in place.

## **Key features**

- Suited for mobile devices from LiveU, Mobile Viewpoint and TVU
- Made of 1000 denier Cordura<sup>®</sup> fabric and YKK<sup>®</sup> zippers
- Practically located openings for cables in various areas of the bag
- Vinyl window with sun hood on front to allow good view of the screen during use outside
- Extendable pouch with zipper for storage of battery and/or cables and accessories
- Padded backpack straps and waistband for optimum carrying comfort and lumbar support
- Back flap to cover straps during transportation
- 9 Adjustable and padded bumpers to customize interior layout to the device you are carrying
- Built-in rain cover and sun reflecting cover
- 5 Year warranty