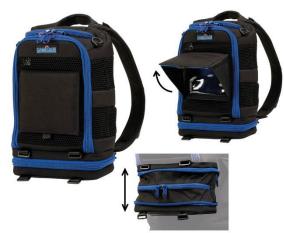

On the bottom of the bag a special compartment which is extendable up to 10 cm - is added for a battery and/or cables and accessories. In a closed off compartment with zipper you'll find the built-in rain cover and sun reflecting cover.

## **Key features**

- Suited for mobile devices from LiveU, Mobile Viewpoint and TVU
- Made of 1000 denier Cordura<sup>®</sup> fabric and YKK<sup>®</sup> zippers
- Practically located openings for cables in various areas of the bag
- Vinyl window with sun hood on front to allow good view of the screen during use outside
- Extendable pouch with zipper for storage of battery and/or cables and accessories
- Padded backpack straps and waistband for optimum carrying comfort and lumbar support
- Back flap to cover straps during transportation
- 9 Adjustable and padded bumpers to customize interior layout to the device you are carrying
- Built-in rain cover and sun reflecting cover
- 5 Year warranty