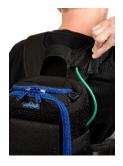

## **Key features**

- Suited for mobile devices from LiveU, Mobile Viewpoint and TVU
- Made of 1000 denier Cordura<sup>®</sup> fabric and YKK<sup>®</sup> zippers
- Practically located openings for cables in various areas of the bag
- Vinyl window with sun hood on front to allow good view of the screen during use outside
- Extendable pouch with zipper for storage of battery and/or cables and accessories
- Padded backpack straps and waistband for optimum carrying comfort and lumbar support
- Back flap to cover straps during transportation
- 9 Adjustable and padded bumpers to customize interior layout to the device you are carrying
- Built-in rain cover and sun reflecting cover
- 5 Year warranty