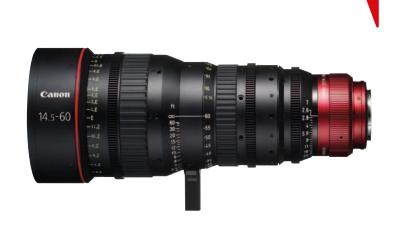

# CN-E 14.5-60mm T2.6 L S (EF Mount)

you can

# A wide-angle zoom 4k EF Cinema lens with advanced optical design and exceptional creative control.

A wide-angle zoom lens with industry-leading breadth of range the CN-E 14.5-60mm T2.6 L S offers unrivaled optical performance, robust design and cinema-standard creative control for superior results.

#### **Key features**

- High-end 14.5-60mm T2.6 wide-angle 4.1x zoom lens for industry-leading breadth of range
- EF lens mount compatible
- Robust, user-friendly build quality for demanding productions
- Large aspherical 4K lens for unrivalled optical performance
- Inner Focus minimizes focus-induced changes in angle of view
- 11-blade diaphragm for attractive blurring
- Anomalous dispersion glass to reduce chromatic aberration
- Industry-standard Manual Controls with distinctive cine lens 'resistance'
- Unified front lens diameter and gear positions simplify lens switching
- Engraved zoom, focus and iris markings on angled surfaces for easier readability