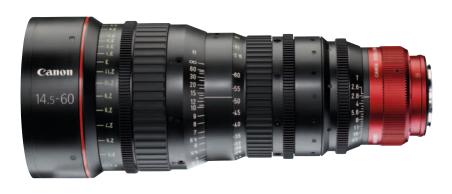

# CN-E 14.5-60mm T2.6 L S (EF Mount)

you can

# A wide-angle zoom 4k EF Cinema lens with advanced optical design and exceptional creative control.

A wide-angle zoom lens with industry-leading breadth of range the CN-E 14.5-60mm T2.6 L S offers unrivaled optical performance, robust design and cinema-standard creative control for superior results.

#### **Key features**

- High-end 14.5-60mm T2.6 wide-angle 4.1x zoom lens for industry-leading breadth of range
- EF lens mount compatible
- Robust, user-friendly build quality for demanding productions
- Large aspherical 4K lens for unrivalled optical performance
- Inner Focus minimizes focus-induced changes in angle of view
- 11-blade diaphragm for attractive blurring
- Anomalous dispersion glass to reduce chromatic aberration
- Industry-standard Manual Controls with distinctive cine lens 'resistance'
- Unified front lens diameter and gear positions simplify lens switching
- Engraved zoom, focus and iris markings on angled surfaces for easier readability