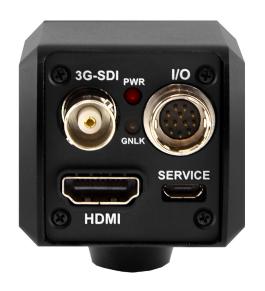

## PRODUCT FEATURES

- Sony 1/1.8" Exmor Global Sensor
- 3.2MP with 25% larger physical pixel size
- Simultaneous HDMI & 3GSDI outputs
- Interchangeable M12 Lenses comes with a 4.4mm (84°)
- Global Shutter with Tri-Level Sync (Genlock)
- SMPTE 424M (2.97Gbps) 3GSDI: 1920x1080p @ 50, 59.94, 60fps
- SMPTE 292M (1.485Gbps) HDSDI: 1920x1080p @ 23.97, 24, 25, 29.97, 30fps 1920x1080i @ 50, 59.94, 60fps 1280x720p @ 50, 59.94, 60fps