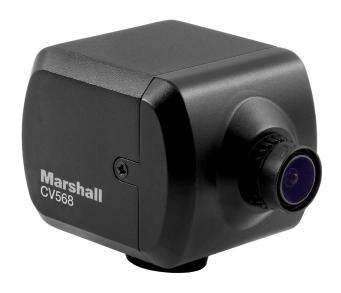

GLOBAL CMOS sensor

3GSDI

Miniature HD Camera with Global Shutter and Genlock Sync features. Built around an impressive 1/1.8" Sony global sensor with 25% larger pixels and interchangeable M12 lens mount (comes with a 4.4mm - 84°) make this the most capable POV camera in the miniature camera lineup.

## PRODUCT FEATURES

- Sony 1/1.8" Exmor Global Sensor
- 3.2MP with 25% larger physical pixel size
- Simultaneous HDMI & 3GSDI outputs
- Interchangeable M12 Lenses comes with a 4.4mm (84°)
- Global Shutter with Tri-Level Sync (Genlock)
- SMPTE 424M (2.97Gbps) 3GSDI: 1920x1080p @ 50, 59.94, 60fps
- SMPTE 292M (1.485Gbps) HDSDI: 1920x1080p @ 23.97, 24, 25, 29.97, 30fps 1920x1080i @ 50, 59.94, 60fps 1280x720p @ 50, 59.94, 60fps