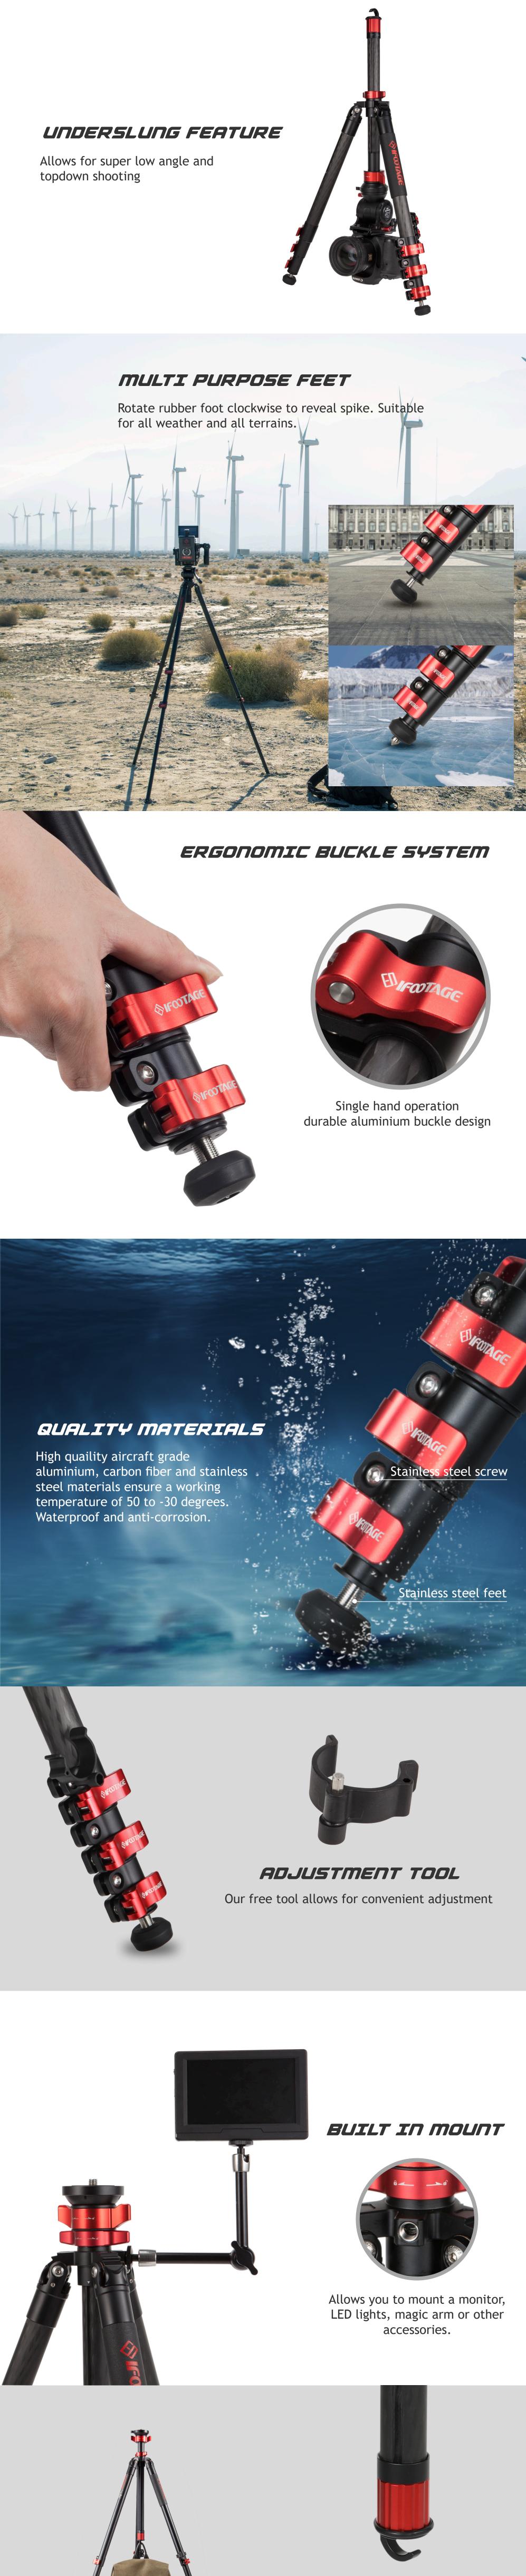

## VIDEO AND PHOTOGRAPHY Easy to adjust centre pole, 360 degree swivel bowl mount and built in spirit level.

Unlock centre pole handle to raise or lower 'uprise' feature.

Turn handle clockwise to lock centre pole.

## RAPID HEIGHT ADJUSTMENT Working height of 19.5cm for low angle shooting

centre pole

Turn anti-clockwise and pull downwards to remove centre pole. Spread legs required height.