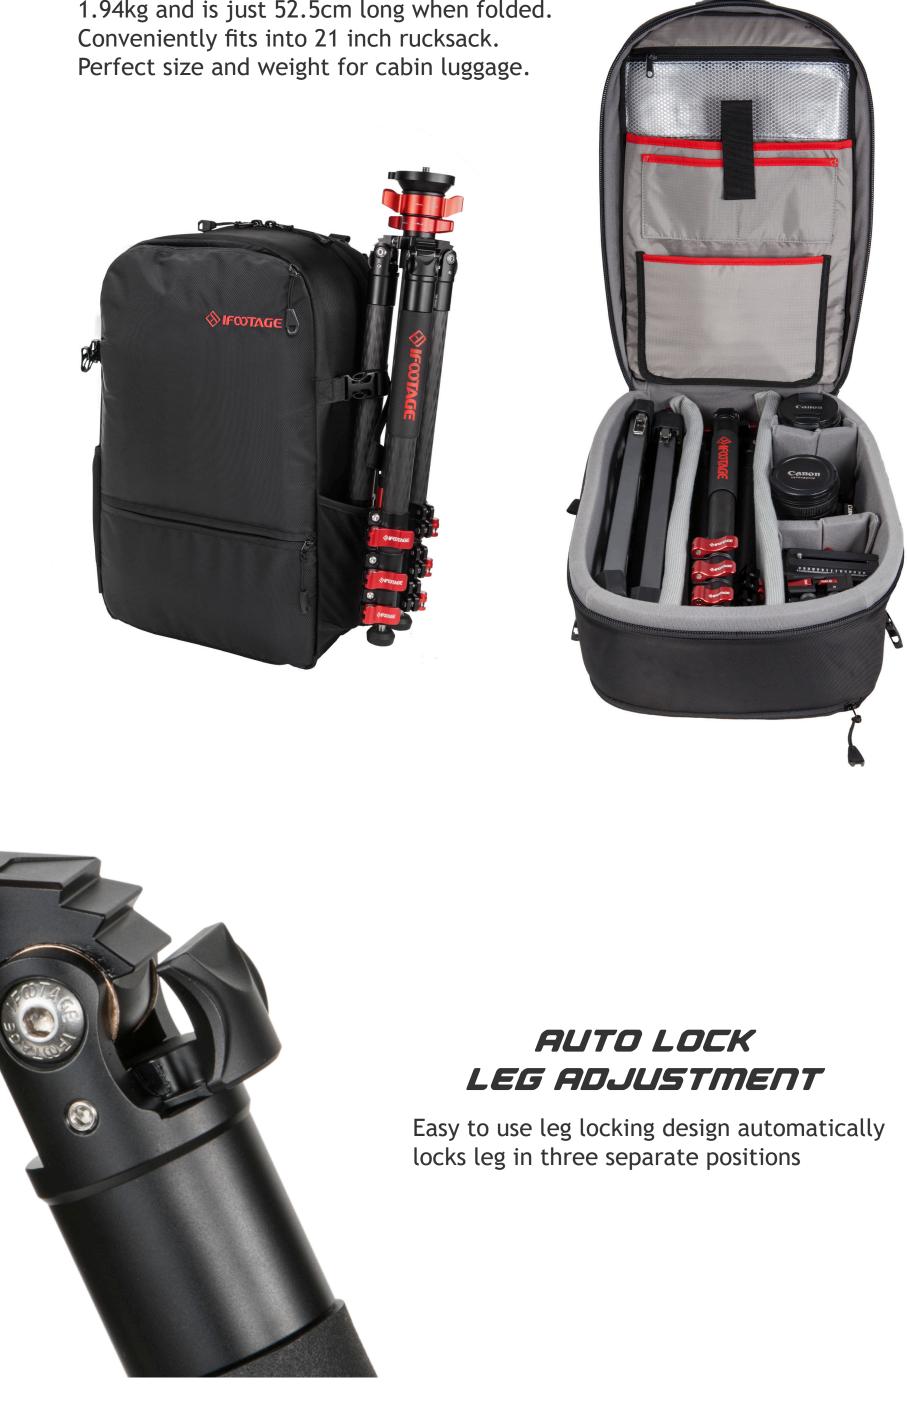

## TOTAL PORTABILITY

TC5 superior carbon materials weighs just 1.94kg and is just 52.5cm long when folded.