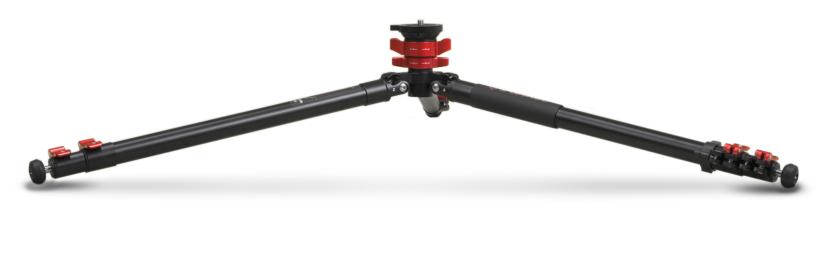

## VIDEO AND PHOTOGRAPHY Easy to adjust centre pole, 360 degree swivel bowl mount and built in spirit level.

Unlock centre pole handle to raise or lower 'uprise' feature.

Turn handle clockwise to lock centre pole.