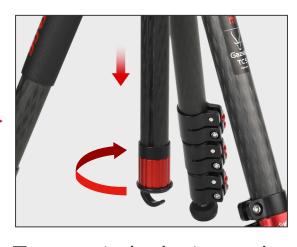

## TOTAL PORTABILITY

TC5 superior carbon materials weighs just 1.94kg and is just 52.5cm long when folded.