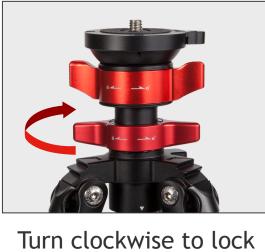

## VIDEO AND PHOTOGRAPHY Easy to adjust centre pole, 360 degree swivel bowl mount and built in spirit level.

Unlock centre pole handle to raise or lower 'uprise' feature.

Turn handle clockwise to lock centre pole.

## RAPID HEIGHT ADJUSTMENT Working height of 19.5cm for low angle shooting

centre pole

Turn anti-clockwise and pull downwards to remove centre pole. Spread legs required height.