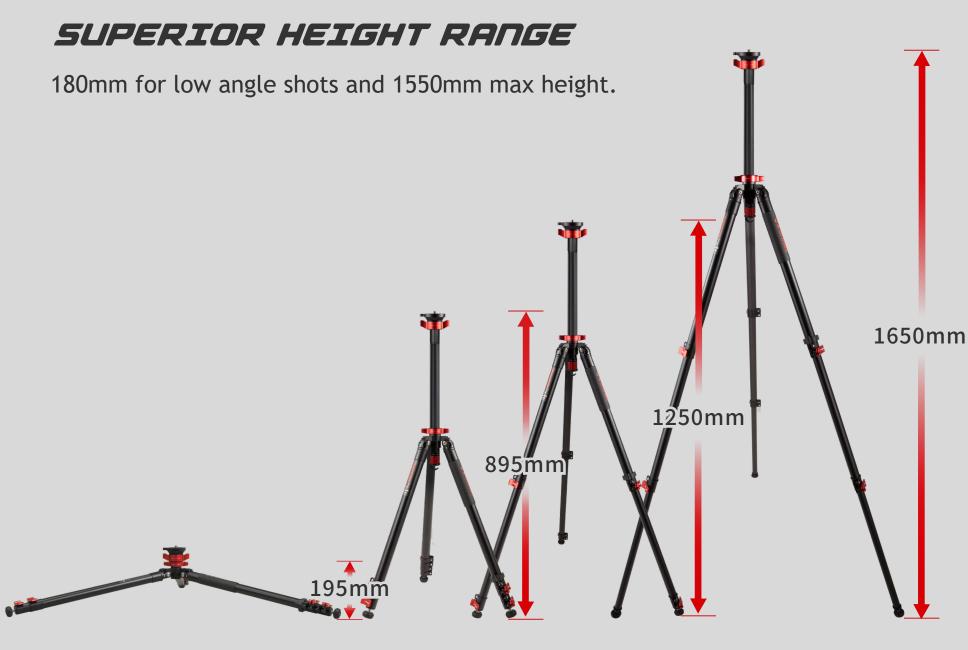

## EFFORTLESS LEG SPREAD Pull out lock lever. Pull legs to max angle in order to set to one of three positions.

\*图为TA6\TC6工作高度,TA5\TC5工作高度分别为175mm,710mm,930mm,1190mm,1500mm

Increase the stability of your set up by attaching any weighted object to the tripod.

COMPONENTS

| Model         | TA6                 | TC6          | TA5         | TC5          |
|---------------|---------------------|--------------|-------------|--------------|
| Weight        | 2.34kg              | 1.91kg       | 2.3kg       | 1.94kg       |
| Material      | Aluminium           | Carbon Fiber | Aluminium   | Carbon Fiber |
| Section       | 3                   | 3            | 4           | 4            |
| Folded        | 635mm               | 635mm        | 525mm       | 525mm        |
| Max. height   | 1650mm              | 1650mm       | 1500mm      | 1500mm       |
| Min. height   | 195mm               | 195mm        | 175mm       | 175mm        |
| Max. payload  | 6kg                 | 8kg          | 5kg         | 6kg          |
| Spread angles | 22°、55°、80°         | 22°、55°、80°  | 22°、55°、80° | 22°、55°、80°  |
| Tube diameter | <sup>-</sup> 30.2mm | 30.2mm       | 30.2mm      | 30.2mm       |