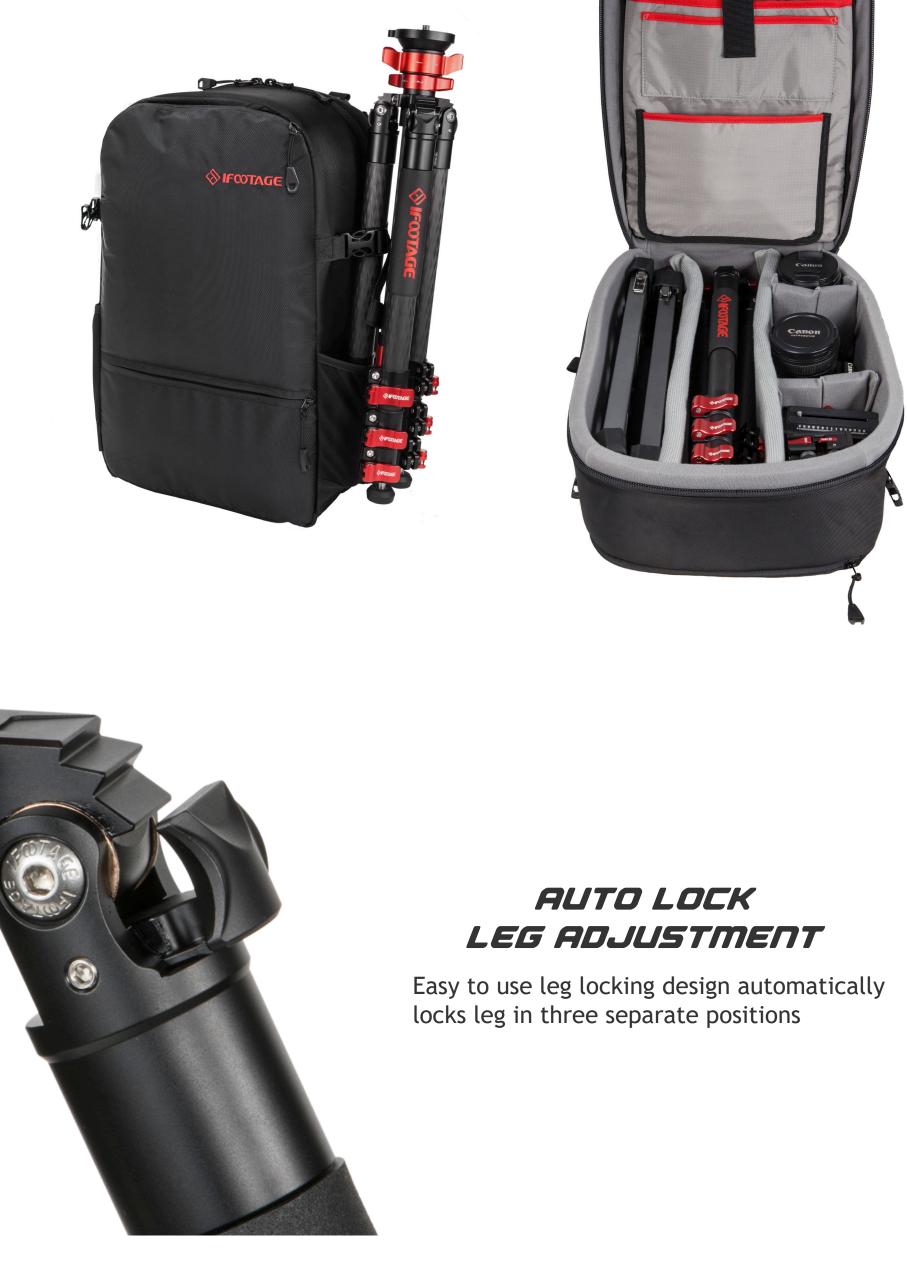

## EFFORTLESS LEG SPREAD Pull out lock lever. Pull legs to max angle in order to set to one of three positions.

\*图为TA6\TC6工作高度,TA5\TC5工作高度分别为175mm,710mm,930mm,1190mm,1500mm

Increase the stability of your set up by attaching any weighted object to the tripod.