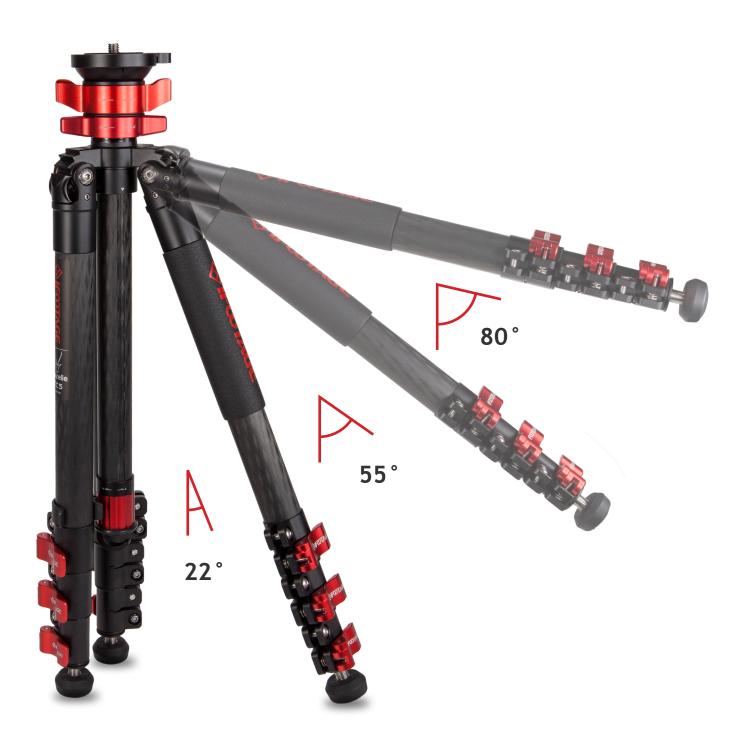

## EFFORTLESS LEG SPREAD Pull out lock lever. Pull legs to max angle in order to set to one of three positions.

\*图为TA6\TC6工作高度,TA5\TC5工作高度分别为175mm,710mm,930mm,1190mm,1500mm

Increase the stability of your set up by attaching any weighted object to the tripod.