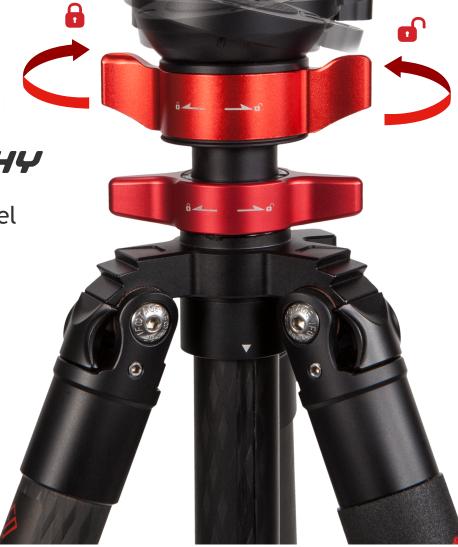

## VIDEO AND PHOTOGRAPHY Easy to adjust centre pole, 360 degree swivel bowl mount and built in spirit level.

Unlock centre pole handle to raise or lower 'uprise' feature.

Turn handle clockwise to lock centre pole.