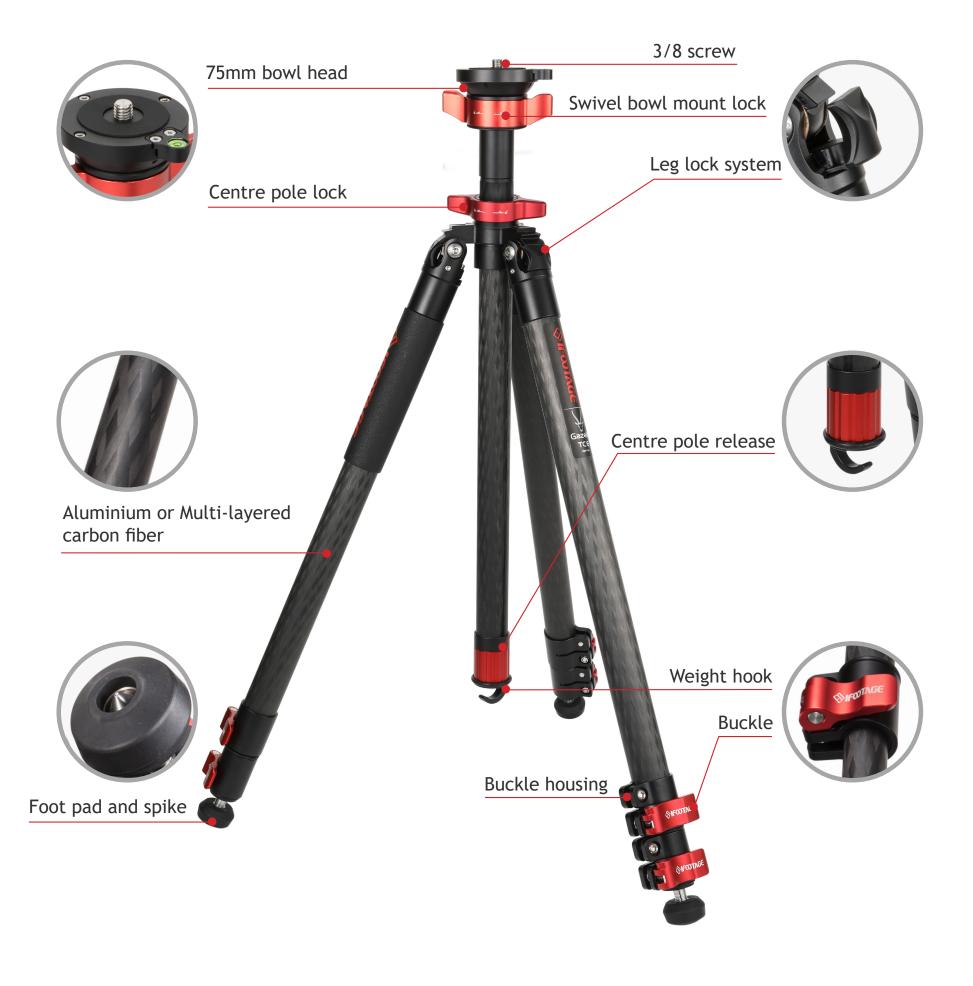

## VIDEO AND PHOTOGRAPHY Easy to adjust centre pole, 360 degree swivel bowl mount and built in spirit level.

Unlock centre pole handle to raise or lower 'uprise' feature.

Turn handle clockwise to lock centre pole.

## RAPID HEIGHT ADJUSTMENT Working height of 19.5cm for low angle shooting

centre pole

Turn anti-clockwise and pull downwards to remove centre pole. Spread legs required height.

## TOTAL PORTABILITY

TC5 superior carbon materials weighs just 1.94kg and is just 52.5cm long when folded.

## EFFORTLESS LEG SPREAD Pull out lock lever. Pull legs to max angle in order to set to one of three positions.

\*图为TA6\TC6工作高度,TA5\TC5工作高度分别为175mm,710mm,930mm,1190mm,1500mm

Increase the stability of your set up by attaching any weighted object to the tripod.