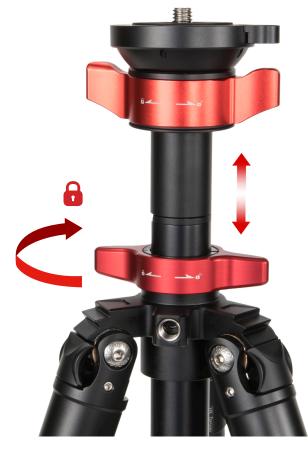

## VIDEO AND PHOTOGRAPHY Easy to adjust centre pole, 360 degree swivel bowl mount and built in spirit level.

Unlock centre pole handle to raise or lower 'uprise' feature.

Turn handle clockwise to lock centre pole.

## RAPID HEIGHT ADJUSTMENT Working height of 19.5cm for low angle shooting

centre pole

Turn anti-clockwise and pull downwards to remove centre pole. Spread legs required height.