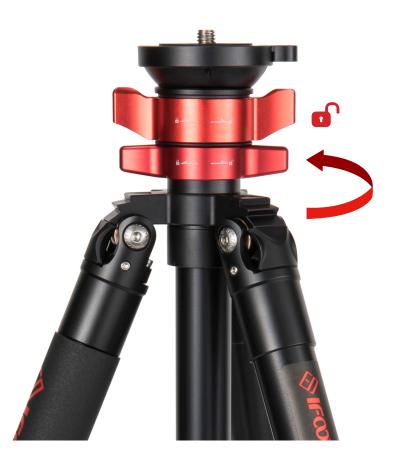

## RAPID HEIGHT ADJUSTMENT Working height of 19.5cm for low angle shooting

centre pole

Turn anti-clockwise and pull downwards to remove centre pole. Spread legs required height.