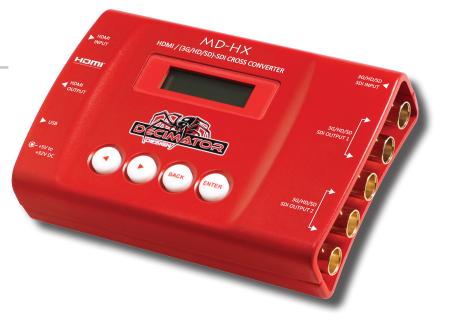

## MD-HX

MINIATURE (3G/HD/SD)-SDI / HDMI CROSS CONVERTER with Scaling and Frame Rate Conversion

## **PRODUCT FEATURES**

- Robust Aluminium Case
- Features the following 14 modes:
  - 1. SDI IN to HDMI and SDI OUT
  - 2. SDI IN to SDI OUT and HDMI IN to HDMI OUT
  - 3. SDI IN to SDI OUT and Scaled SDI IN to HDMI OUT
  - 4. SDI IN to SDI OUT and Scaled HDMI IN to HDMI OUT
  - 5. HDMI IN to SDI OUT and SDI IN to HDMI OUT
  - 6. HDMI IN to HDMI and SDI OUT
  - 7. HDMI IN to SDI OUT and Scaled SDI IN to HDMI OUT
  - 8. HDMI IN to SDI OUT and Scaled HDMI IN to HDMI OUT
  - 9. Scaled SDI IN to SDI OUT and SDI IN to HDMI OUT
  - 10. Scaled SDI IN to SDI OUT and HDMI IN to HDMI OUT
  - 11. Scaled SDI IN to HDMI and SDI OUT
  - 12. Scaled HDMI IN to SDI OUT and SDI IN to HDMI OUT
  - 13. Scaled HDMI IN to SDI OUT and HDMI IN to HDMI OUT
  - 14. Scaled HDMI IN to HDMI and SDI OUT
- Includes the same Down Up Cross Converter from our multi-award winning MD-DUCC, allowing either the HDMI or SDI input to be scaled and/or frame rate converted to the required standard.
- Includes 4 x (3G/HD/SD)-SDI outputs, that allow it to be used as a 1 to 4 distribution amplifier. Output pair 1 can either be a copy of the SDI input (default) or the same as pair 2.
- The audio pairs in the SDI and HDMI outputs can be rearranged as required.

- The MD-HX is a truly portable converter, that incorporates our new easy to use LCD and button control system. This gives you easy access to all of the amazing features that have been unavailable without a computer until now. The days of having to play with annoying dip switches or having to carry around a computer to change a simple setting are gone.
- This unit also includes:
  - USB port for control and firmware updates
  - Metal Thread Locking DC Power Socket
  - Power Supply, HDMI Cable and USB Cable

## **SPECIFICATIONS**

| SDI FORMATS | 3G:SMPTE 424M@2.97 and 2.967Gb/s<br>• 1080p@60/59.94/50Hz<br>HD:SMPTE 292W/274M/296M@1.485 and 1.435Gb/s<br>• 1080i@60/59.94/50Hz<br>• 1080p/psf@30/29.97/25/24/23.98Hz<br>• 720p@60/59.94/50/30/29.97/25/24/23.98Hz<br>SD:SMPTE 259M@270Mb/s<br>• 625i50<br>• 525i59.94 | LCD / BUTTON<br>MENU OPTIONS | <ul> <li>SDI output source from HDMI IN, SDI IN, Scaler</li> <li>SDI output 1 is loop</li> <li>HDMI output type and source from HDMI IN, SDI IN, Scaler</li> <li>Scaler source, reference, format and Aspect Controls</li> <li>Audio pair routing for HDMI and SDI output</li> <li>LCD backlight off time</li> <li>Back to Status time</li> </ul> |
|-------------|--------------------------------------------------------------------------------------------------------------------------------------------------------------------------------------------------------------------------------------------------------------------------|------------------------------|---------------------------------------------------------------------------------------------------------------------------------------------------------------------------------------------------------------------------------------------------------------------------------------------------------------------------------------------------|
| INPUTS      | <ul> <li>1 x HDMI input</li> <li>1 x (3G/HD/SD)-SDI input</li> </ul>                                                                                                                                                                                                     | OUTPUTS                      | <ul> <li>1 x HDMI</li> <li>2 x (3G/HD/SD)-SDI Active Loop-through or addition outputs</li> <li>2 x (3G/HD/SD)-SDI outputs</li> </ul>                                                                                                                                                                                                              |
| POWER       | +5V to +32V DC     Positive Centre Pin                                                                                                                                                                                                                                   | DIMENSIONS                   | 79.5mm x 123mm x 29.5mm (3.1" x 4.8" x 1.2")                                                                                                                                                                                                                                                                                                      |