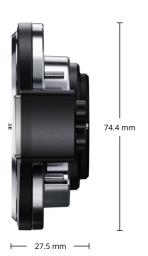

## Blackmagic URSA Mini Pro EF Mount



The Blackmagic URSA Mini Pro EF Mount lets you use high quality Canon compatible photo lenses with your URSA Mini Pro camera.

£135

## Physical Specifications



Baffle Tool





## What's Included

Moulded Mount Case

Blackmagic URSA Mini Pro EF Mount Shim Set

**Spare Mounting Screws** 

Printed Instructions

Warranty

12 Month Limited Manufacturer's Warranty.

| Blackmagic Design Authorized Reseller | ٢ |  |
|---------------------------------------|---|--|
|                                       |   |  |
|                                       |   |  |
|                                       |   |  |
|                                       |   |  |
|                                       |   |  |
|                                       |   |  |

All items on this website are copyright Blackmagic Design Pty. Ltd. 2021, all rights reserved.

All trademarks are property of their respective owners. MSRP excludes VAT and local shipping costs.

This website uses r