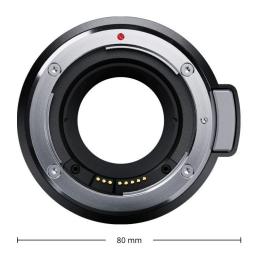

## Blackmagic URSA Mini Pro EF Mount

The Blackmagic URSA Mini Pro EF Mount lets you use high quality Canon compatible photo lenses with your URSA Mini Pro camera.

£135