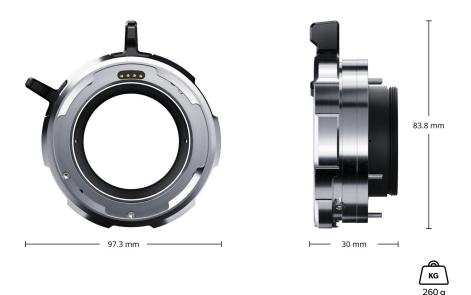

# Blackmagic URSA Mini Pro PL Mount



The Blackmagic URSA Mini Pro PL Mount lets you use the world's highest quality professional cinema lenses with your URSA Min Pro camera. The PL lens mount features contact pins for compatibility with Cooke's i/Technology protocol so information such as lens make and model, serial number, iris setting, focus distance and zoom position can be saved as metadata and used in software like DaVinci Resolve. In addition, you can also power and control broadcast style cineservo zoom lenses using the camera's 12-pin Hirose connector.

£189

## **Physical Specifications**



#### What's Included

Blackmagic URSA Mini Pro PL MountPL BafflePrinted InstructionsMoulded Mount CaseBaffle ToolShim SetSpare Mounting Screws

### Warranty

# 12 Month Limited Manufacturer's Warranty.

All items on this website are copyright Blackmagic Design Pty. Ltd. 2021, all rights reserved. All trademarks are property of their respective owners. MSRP excludes VAT and local shipping costs. This website uses remarketing services to advertise on third party websites to previous visitors to our site. You can opt out at any time by changing cookie settings. <u>Privacy Policy</u>

Blackmagic Design Authorized Reseller